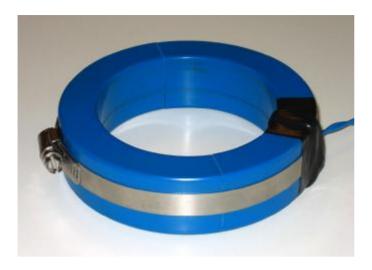

## MuLOGIC

ICU-590
Inductive coupler unit for shielded MV cable

## Introduction

The MuLogic ICU-590 is an inductive coupler for transmission of PLC/DLC carriers via the shield of Medium Voltage power cables. The unit is intended for use with the MuLogic PLM-501 power line modem and can operated in a frequency band from 9kHz to 150kHz.

## **Technical Specifications**

• Inner diameter: 90mm

Outer diameter: 146mm max.

Height: 35mm

Weight: 925g

Frequency range: 9kHz to 150kHz

• Impedance (PLC coupling side): 10 to 50  $\Omega$  (frequency dependent)

Insertion loss: < 1.5 dB</li>

Connector type: customer specific

Mounting: by means of strap with tensioning screw

• **Isolation**: > 2kV between coupling cable and any metal object in or near coupler.

MuLogic b.v. - Olivier van Noortstraat 4 - 3124 LA Schiedam - The Netherlands - Tel: +31 10 4700077 - Fax: +31 10 4700958 <u>E-mail:inform@mulogic.com</u>